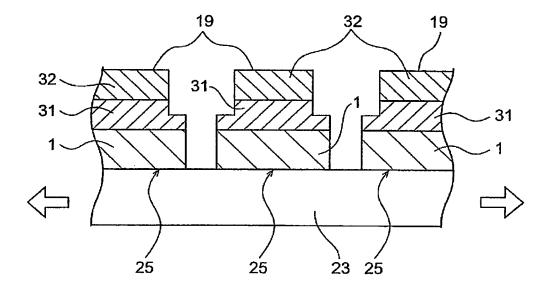

10/507321

FP03-0042-00

Fig.1



Fig.2



Fig.3



Fig.4



Fig.5



Fig.6



FP03-0042-00



10/50737:

FP03-0042-00

Fig.8



Fig.9



Fig.10



Fig.11





Fig. 12

FP03-0042-00

8/21



Rec'd PATARTO p1 Q SEP 2004 10/50/50/50

FP03-0042-00



Fig.15



Fig.16





1887931

FP03-0042-00

13/21



Fig. 20

Fig.22



Fig.23A



Fig.23B 15





...1507321

FP03-0042-00

16/21

Fig.25A



Fig.25B



Fig.26A



Fig.26B



10/507771

FP03-0042-00

Fig.27



Fig.28



Fig.29







10/507321

#### FP03-0042-00





Fig.33 UV \$19 } 19 32 31. 25 25 15 15 25 23

Fig.34



Fig.35



# This Page is Inserted by IFW Indexing and Scanning Operations and is not part of the Official Record

## **BEST AVAILABLE IMAGES**

Defective images within this document are accurate representations of the original documents submitted by the applicant.

Defects in the images include but are not limited to the items checked:

□ BLACK BORDERS
□ IMAGE CUT OFF AT TOP, BOTTOM OR SIDES
□ FADED TEXT OR DRAWING
□ BLURRED OR ILLEGIBLE TEXT OR DRAWING
□ SKEWED/SLANTED IMAGES
□ COLOR OR BLACK AND WHITE PHOTOGRAPHS
□ GRAY SCALE DOCUMENTS
□ LINES OR MARKS ON ORIGINAL DOCUMENT
□ REFERENCE(S) OR EXHIBIT(S) SUBMITTED ARE POOR QUALITY

# IMAGES ARE BEST AVAILABLE COPY.

OTHER: \_\_\_

As rescanning these documents will not correct the image problems checked, please do not report these problems to the I